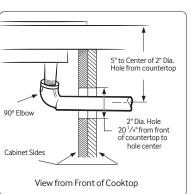

## **Installing Your Cooktop**

Can be installed over a single oven.

All horizontal clearances must be maintained for a minimum of 18" above the cooking surface.

Allow 7/16" minimum vertical clearance from the cooktop bottom (or  $3^9/_{16}$ ") minimum depth from the countertop) to any combustible surfaces, including the upper edge of a drawer installed below the cooktop.

Maintain the following minimum clearance dimensions.

See built-in oven installation for

complete installation instructions.