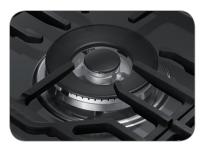

# NA30K6550TS

30" Gas Cooktop

CLICK ANYWHERE on THIS PAGE to RETURN to GAS COOKTOP INSTALLATION at InspectApedia.com

### **Features**

- WiFi Connectivity
- Powerful Cooktop
- Right Front: 13K BTU
- Left Front: 9.5K BTU
- Right Rear: 5K BTU
- Left Rear: 9.5K BTU
- Center: Dual, 19K BTU (Oval)
- Cast Iron 3-Piece Grates
- Sealed Burners
- Burner On/Off Monitoring

## Convenience

- Dishwasher Safe Grates
- LP Conversion Kit







19K Power Burner

LED Illuminated Backlit Knobs

### **Available Colors**



Stainless Steel (shown)



Black Stainless Steel

## **Signature Features**

#### 19K POWER BURNER

• Powerful burner boils water faster.

## **GRIDDLE**

• Cook breakfast foods, grill sandwiches, or sauté vegetables on the griddle.

## LED ILLUMINATED BACKLIT KNOBS

• Visually lets you know your cooktop is on, even at a distance.

# NA30K6550TS

30" Gas Cooktop

## **Installing Your Cooktop**

Can be installed over a single oven.

All horizontal clearances must be maintained for a minimum of 18" above the cooking surface.



Allow 7/16" minimum vertical clearance from the cooktop bottom (or  $3^9/_{16}$ ") minimum depth from the countertop) to any combustible surfaces, including the upper edge of a drawer ins