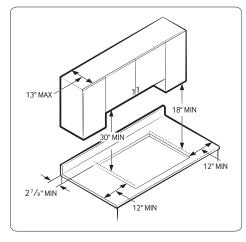

## **Installing Your Cooktop**

Can be installed over a single oven.

All horizontal clearances must be maintained for a minimum of 18" above the cooking surface.

Allow 7/16" minimum vertical clearance from the cooktop bottom (or  $3^9/_{16}$ ") minimum depth from the countertop) to any combustible surfaces, including the upper edge of a drawer installed below the cooktop.

Maintain the following minimum clearance dimensions.

See built-in oven installation for

complete installation instructions.