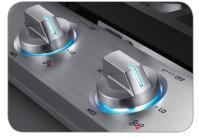

## LED ILLUMINATED BACKLIT KNOBS

• Visually lets you know your cooktop is on, even at a distance.