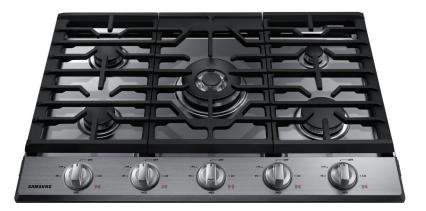

# NA30K6550TS

30" Gas Cooktop

CLICK ANYWHERE on THIS PAGE to RETURN to GAS COOKTOP INSTALLATION at InspectApedia.com

### **Features**

- WiFi Connectivity
- Powerful Cooktop
- Right Front: 13K BTU
- Left Front: 9.5K BTU
- Right Rear: 5K BTU
- Left Rear: 9.5K BTU
- Center: Dual, 19K BTU (Oval)
- Cast Iron 3-Piece Grates
- Sealed Burners
- Burner On/Off Monitoring

## Convenience

- Dishwasher Safe Grates
- LP Conversion Kit

19K Power Burner

LED Illuminated Backlit Knobs

### **Available Colors**

Stainless Steel (shown)

Black Stainless Steel