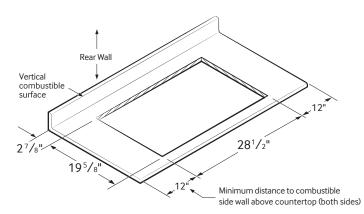

## Product Dimensions & Weight (WxHxD)

Outside (Max) Cooktop Dimensions:

 $30" \times 3^{1}/_{8}" \times 21"$ 

Cooktop Cut-Out Dimensions:

 $28^{1}/_{2}$ " x  $3^{1}/_{8}$ " x  $19^{5}/_{8}$ "

Weight: 27.1 lbs. (27.6 lbs. Black Stainless Steel)

## **Cutout Dimensions of Countertop**