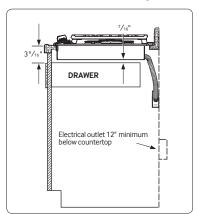

## **Installing Your Cooktop**

Can be installed over a single oven.

All horizontal clearances must be maintained for a minimum of 18" above the cooking surface.

Allow 7/16" minimum vertical clearance from the cooktop bottom (or  $3^9/_{16}$ ") minimum depth from the countertop) to any combustible surfaces, including the upper edge of a drawer installed below the cooktop.

Maintain the following minimum clearance dimensions.

See built-in oven installation for

complete installation instructions.