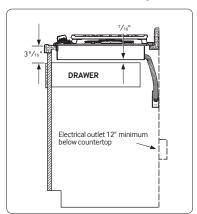

## **Installing Your Cooktop**

Can be installed over a single oven.

All horizontal clearances must be maintained for a minimum of 18" above the cooking surface.

Allow 7/16" minimum vertical clearance from the cooktop bottom (or  $3^9/_{16}$ ") minimum depth from the countertop) to any combustible surfaces, including the upper edge of a drawer installed below the cooktop.

Maintain the following minimum clearance dimensions.

See built-in oven installation for