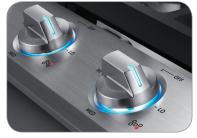

## LED ILLUMINATED BACKLIT KNOBS

 $\bullet$  Visually lets you know your cooktop is on, even at a distance.

CLICK ANYWHERE on THIS PAGE to RETURN to GAS COOKTOP INSTALLATION at InspectApedia.com