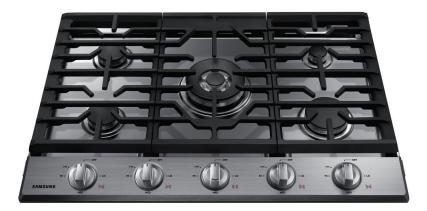

# NA30K6550TS

30" Gas Cooktop

### **Features**

- WiFi Connectivity
- Powerful Cooktop
- Right Front: 13K BTU
- Left Front: 9.5K BTU
- Right Rear: 5K BTU
- Left Rear: 9.5K BTU
- Center: Dual, 19K BTU (Oval)
- Cast Iron 3-Piece Grates
- Sealed Burners
- Burner On/Off Monitoring

## Convenience

- Dishwasher Safe Grates
- LP Conversion Kit

19K Power Burner

LED Illuminated Backlit Knobs

### **Available Colors**

Stainless Steel (shown)

Black Stainless Steel