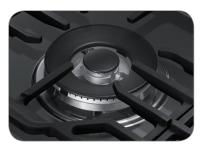

# NA30K6550TS

30" Gas Cooktop

### **Features**

- WiFi Connectivity
- Powerful Cooktop
- Right Front: 13K BTU
- Left Front: 9.5K BTU
- Right Rear: 5K BTU
- Left Rear: 9.5K BTU
- Center: Dual, 19K BTU (Oval)
- Cast Iron 3-Piece Grates
- Sealed Burners
- Burner On/Off Monitoring

## Convenience

- Dishwasher Safe Grates
- LP Conversion Kit







19K Power Burner

LED Illuminated Backlit Knobs

### **Available Colors**



Stainless Steel (shown)



Black Stainless Steel

## **Signature Features**

#### 19K POWER BURNER

• Powerful burner boils water faster.

## **GRIDDLE**

• Cook breakfast foods, grill sandwiches, or sauté vegetables on the griddle.

## LED ILLUMINATED BACKLIT KNOBS

 $\bullet$  Visually lets you know your cooktop is on, even at a distance.

CLICK ANYWHERE on THIS PAGE to RETURN to GAS COOKTOP INSTALLATION at InspectApedia.com

# NA30K6550TS

30" Gas Cooktop

## **Installing Your Cooktop**

Can be installed over a single oven.

All horizontal clearances must be maintained for a minimum of 18" above the cooking surface.



Allow 7/16" minimum vertical clearance from the cooktop bottom (or  $3^9/_{16}$ ") minimu