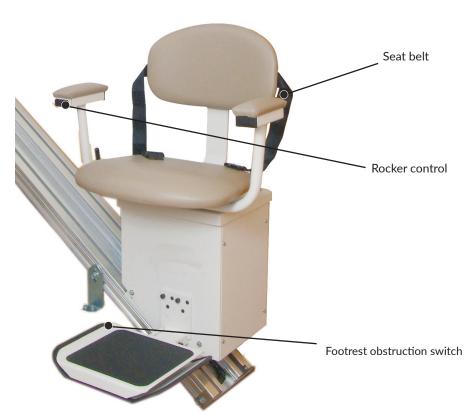

#### SL350AC PRODUCT SPECIFICATIONS

| Weight Capacity | 350 lb* (159 kg)                                                                                                                               |
|-----------------|------------------------------------------------------------------------------------------------------------------------------------------------|
| Speed           | 20 fpm                                                                                                                                         |
| Folded Width    | 14" (35.6 cm)                                                                                                                                  |
| Drive System    | Cable Drive                                                                                                                                    |
| Power           | 24V AC                                                                                                                                         |
| Rail Length     | 16' (4.9 m) standard                                                                                                                           |
| Safety Features | Limit switches, Slack cable brake with switch, Footrest obstruction switch, Swivel seat, Cut-off switch, Constant pressure controls, Seat belt |
| Warranty        | 3-Year Parts                                                                                                                                   |
| Option(s)       | Retractable seat belt, Key lock, Extra rail                                                                                                    |