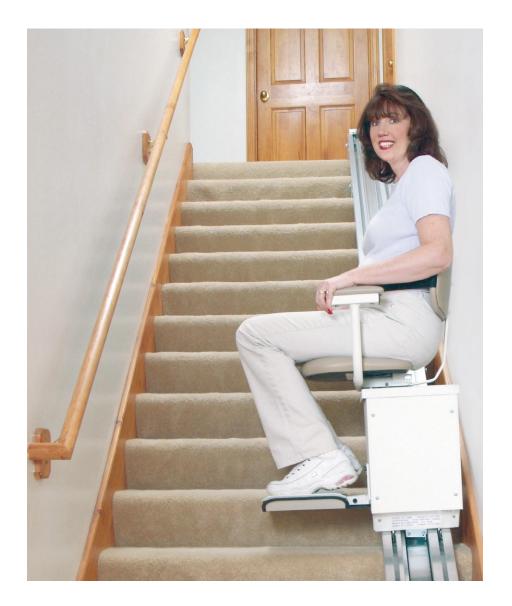

#### Comfort and Convenience

The SL350AC Stair Lift is engineered with a carriage that is pre-installed on a short section of the durable extruded aluminum track. The backrest has three different settings, and the fold-up footrest adjusts to two different heights for the utmost in custom comfort. The spacious, wide seat features thick padding and attractive upholstery.

# COMFORT AND CONVENIENCE SL350AC

This lift is there when I need it. We have an old two story home and surgery required us to install a lift so that I can use the upstairs. This lift has been dependable and enabling.