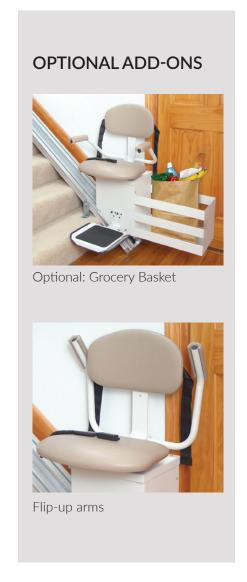

### **FEATURES & BENEFITS**

- Designed for long-term indoor use
- Constant-pressure rocker controls
- Operates on standard 115V AC household current
- Seat and footrest fold to save space
- Durable off-white powder coat finish