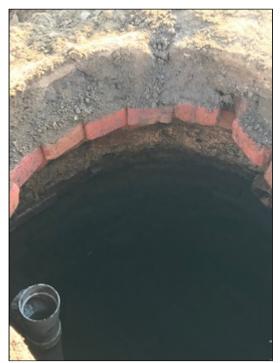

Pump Receipt

Pumped tanks available for inspection, prior to removal.

Pumped cesspool prior to abandonment.

Backhoe destroying tank bottom and sides for final backfill/burial.

Cracked tank bottom. In this picture, the tank side(s) have been removed.