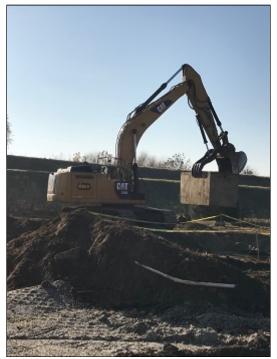

|
|        | and the second se |

Pump Receipt



Pumped tanks available for inspection, prior to removal.



Pumped cesspool prior to abandonment.



Backhoe destroying tank bottom and sides for final backfill/burial.



Cracked tank bottom. In this picture, the tank side(s) have been removed.



Tank removal.



Tank backfill/burial.