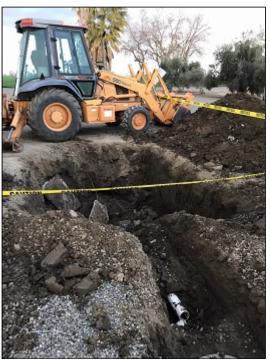

- 5. <u>After a satisfactory inspection, backfill the tank excavation</u>. Fill with clean fill dirt, sand, or concrete. If fill dirt is used, it must be well-tamped to minimize settling.
- 6. The Septic Abandonment Permit is finalized.

Tank removal.

Tank backfill/burial.