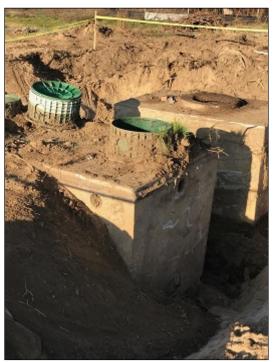

Pump Receipt

Pumped tanks available for inspection, prior to removal.

Pumped cesspool prior to abandonment.

Backhoe destroying tank bottom and sides for final backfill/burial.

Cracked tank bottom. In this picture, the tank side(s) have been removed.