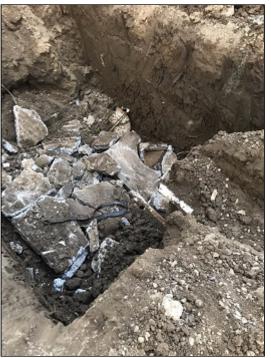

Pump Receipt

Pumped tanks available for inspection, prior to removal.

Pumped cesspool prior to abandonment.

Backhoe destroying tank bottom and sides for final backfill/burial.

Cracked tank bottom. In this picture, the tank side(s) have been removed.