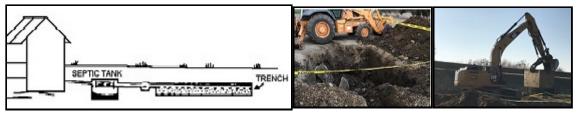

#### How is a septic system abandoned?

Because septic tanks present serious hazards for people, pets, and other animals, the septic tank is the only septic system component that is required to be abandoned under permit. This includes septic tanks, pump or vault tanks, holding tanks, cesspools and seepage pits.

The leach field can remain in the ground as it was built. At times, there are building projects that require a leach field to be removed, but it is not generally a requirement of Environmental Health to remove a leach field.

#### 3. <u>If abandoning a septic tank in place (burial method)</u>:

- 1. Remove tank cover and lids;
- 2. Break down the baffle (the wall between the chambers);
- 3. The bottom of the tank and at least one side shall be crushed so as to prevent subsurface water collection in the tank.