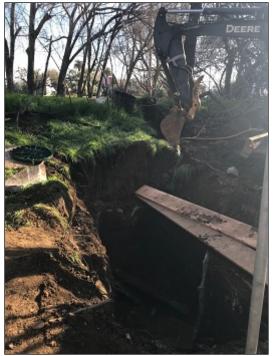

#### 3. <u>If abandoning a septic tank in place (burial method)</u>:

- 1. Remove tank cover and lids;
- 2. Break down the baffle (the wall between the chambers);
- 3. The bottom of the tank and at least one side shall be crushed so as to prevent subsurface water collection in the tank.

\*(At times, there are unusual circumstances that may require a tank to be filled with concrete instead of crushed and backfilled or removed (e.g., too close to a structure, etc.). This could be an approved method of burial as it still eliminates the hazards described above).