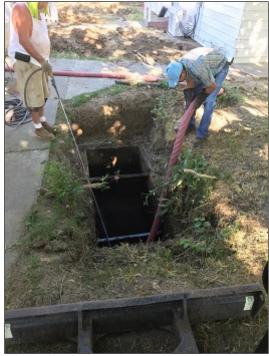

Pump Receipt

Pumped tanks available for inspection, prior to removal.

Pumped cesspool prior to abandonment.

Backhoe destroying tank bottom and sides for final backfill/burial.

Cracked tank bottom. In this picture, the tank side(s) have been removed.